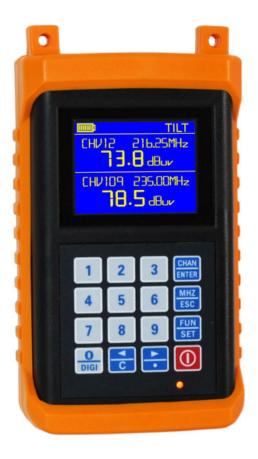

- Single channel mode displays the video level of the selected channel in the channel plan.
- Single Frequency Mode displays the frequency and level of the audio carrier for the selected channel.
- Voltmeter mode displays the battery voltage and trunk voltage.
- Dual Channel mode displays the video levels of any two selected channels in the plan

## **Key Features**

- Single channel measurement
- Single frequency measurement
- -A/V, Dual Channel measurement
- ·Voltmeter measurement
- Digital average power measurement